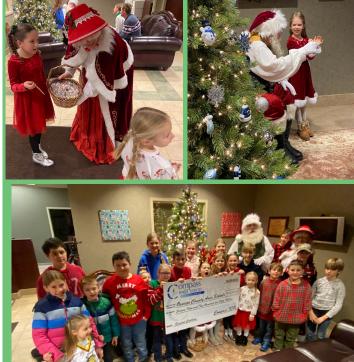

### Jingle & Mingle with Santa & Mrs. Claus Was a Success!

Thank you to all that attended. We will have more Young Bucks events coming in the future!

NCUA

National Credit Union Administration A U.S. Government Agency