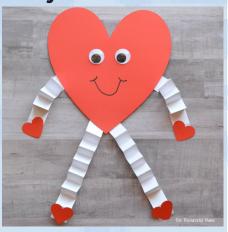

## Valentine's Day Heart Craft

SUPPLIES: - Red Paper - White Cardstock - Googly Eyes - Black Marker, Scissors, Glue - Heart Craft Punch, Hearts Template

Instructions:

1. Get all your pieces ready. You will need

one large heart, four small hearts of equal size and four strips of white paper (2 long for the legs and 2 short for the arms.)

Once ready, fold the white strips of paper like an accordion. Glue the two legs to the bottom of the big heart and the two arms near the middle of the heart.
 Glue small hearts on the ends of the arms and legs.
 Create a face for your heart man. Use googly eyes, draw eyes, or make eyes with white paper.